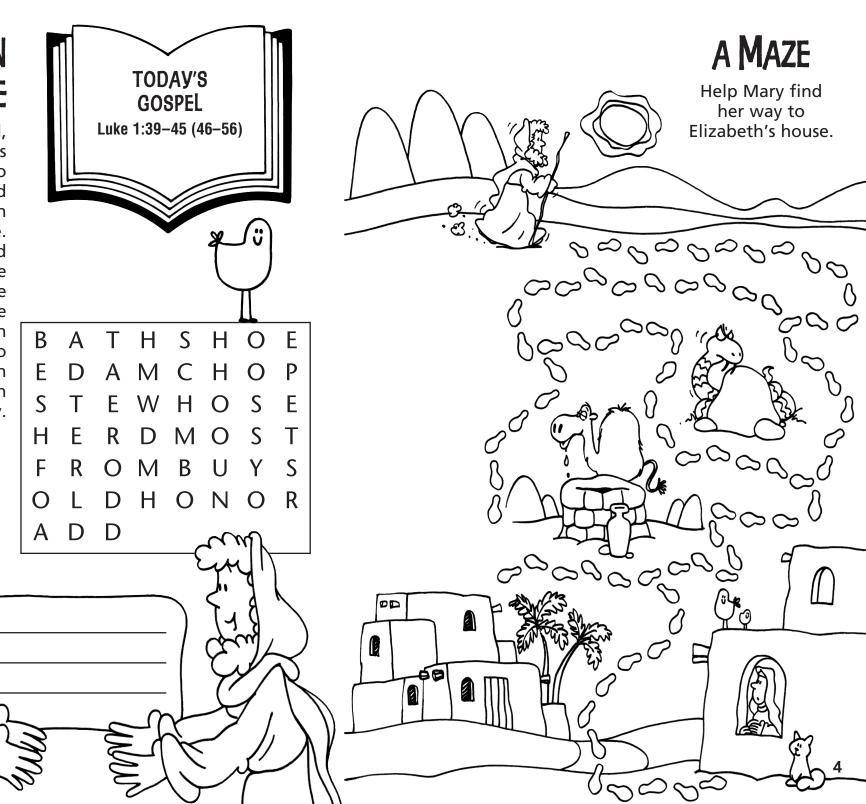

## HIDDEN MESSAGE

In today's Gospel,
Elizabeth was
very glad to
see Mary and
called her by an
important title.
Circle every third
letter in the
puzzle and write
the letters on the
lines below. Then
divide them into
words to learn
what Elizabeth
called Mary.