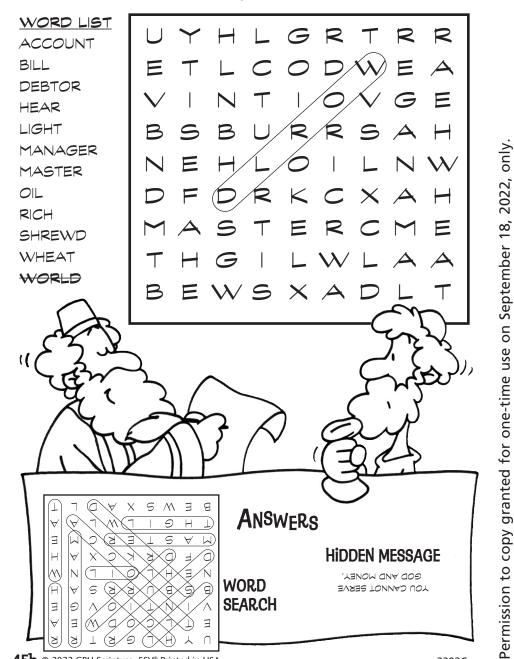

## SEARCH

Try to find 12 words from today's Gospel in the puzzle. You may go up or down, from side to side, or diagonally. Circle each word as you to side, or diagonally. Circle each word as you find it and mark it off the list. One word has been done for you.

## HIDDEN MESSAGE

To learn something Jesus said in today's Gospel, circle every third letter in the puzzle. Print the letters on the lines below. Then divide them into words.

SOMETHING to DRAW

In one of the spaces below, draw someone serving God. In the other space, draw someone serving money. Which person would you rather be?