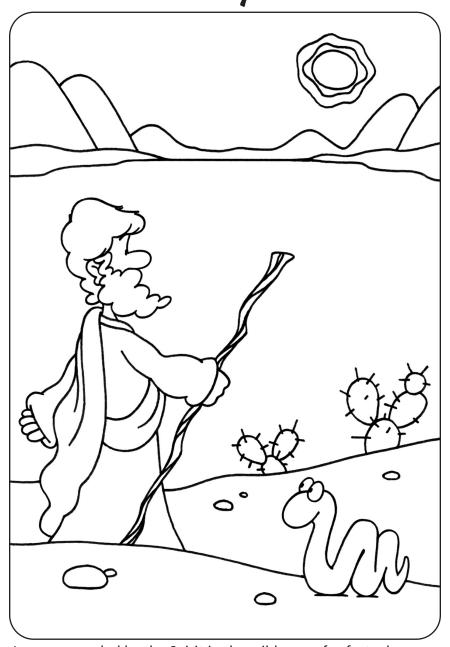

## 1st Sunday in Lent

Jesus . . . was led by the Spirit in the wilderness for forty days. Luke 4:1-2

| AME: |  |
|------|--|
|      |  |
|      |  |

TODAY'S READINGS

Epistle: Romans 10:8b-

13

Gospel: Luke 4:1-13

Today's Epistle tells what we use when we believe in Jesus. To find out what it is, color the spaces with dots.