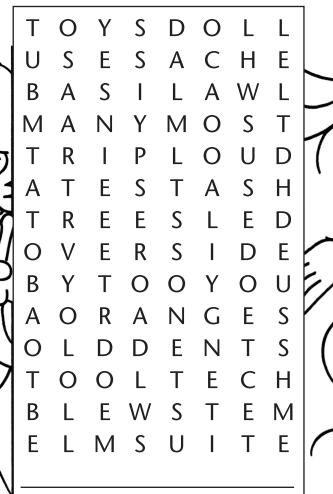

## HIDDEN MESSAGE

In today's Gospel, the devil tries to tempt Jesus.

Circle every third letter

in the puzzle and write them on the lines below. Then divide them into words to learn one of the things Jesus said to the devil.