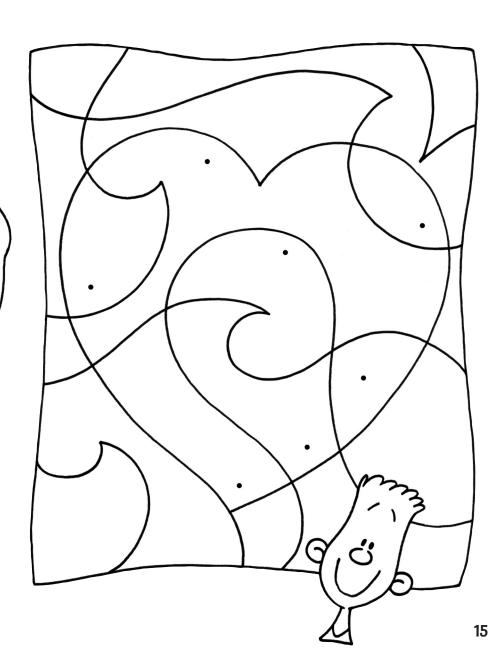

TODAY'S READINGS

Epistle: Romans 10:8b-

13

Gospel: Luke 4:1-13

Today's Epistle tells what we use when we believe in Jesus. To find out what it is, color the spaces with dots.