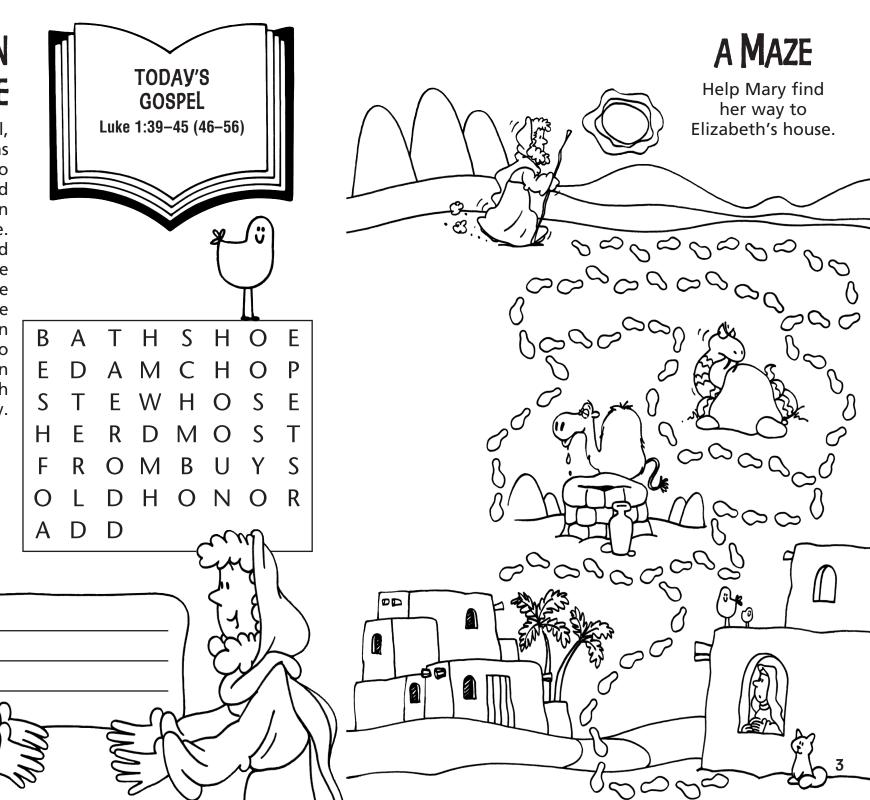

## HIDDEN MESSAGE

In today's Gospel,
Elizabeth was
very glad to
see Mary and
called her by an
important title.
Circle every third
letter in the
puzzle and write
the letters on the
lines below. Then
divide them into
words to learn
what Elizabeth
called Mary.