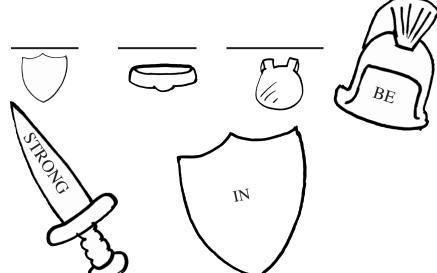

### WORD **Pictures**

The Epistle tells us how God protects us from the devil. Match the pictures; then write the word from the matching picture on the line.