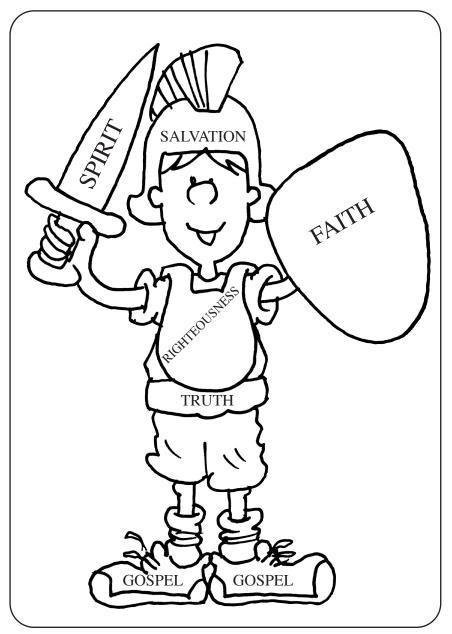

## 14th Sunday after Pentecost

Put on the whole armor of God, that you may be able to stand against the schemes of the devil. Ephesians 6:11

NAME:

Permission to copy granted for one-time use on August 29, 2021, only.

### WORD **Pictures**

The Epistle tells us how God protects us from the devil. Match the pictures; then write the word from the matching picture on the line.